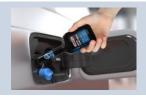

### Applications:

- Add 2 liters to one IBC of AdBlue
- Compatible with all Diesel engines with SCR (AdBlue system) and with all Diesel Exhaust (DEF)/AdBlue fluids
- Only add to IBC's of AdBlue. Do not add to diesel fuel.

Also available in these formats:

500ml bottle for AdBlue® tanks in commercial vehicles (45-75L)

Ref.: W21090

125ml bottle for AdBlue® tanks in passenger vehicles (10-20L).

Ref.: W21001