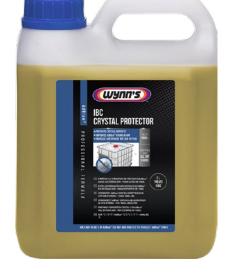

# IBC CRYSTAL PROTECTOR

AdBlue anti-crystallising agent in a format suitable for 1000L containers

Wynn's IBC Crystal Protector improves AdBlue® (DEF) atomisation and prevents crystal formation whilst optimising performance of the SCR system.

#### Product description:

| Reference: | W21011                   |
|------------|--------------------------|
| EAN:       | 5411693210110            |
| Size:      | 2 L                      |
| Units/box: | 6                        |
| Languages: | EN-FR-DE-NL-ES-<br>IT-KO |